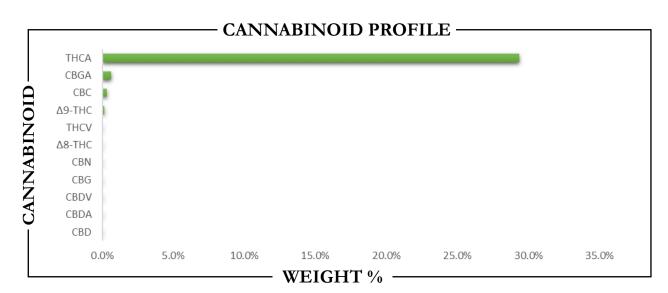

## **CERTIFICATE OF ANALYSIS**

PROJECT# LAB ID REPORT DATE

**SAMPLE NAME:** DATE RECEIVED:

CBC CBD **CBDA CBDV CBG CBGA CBN**  $\Delta 8$ -THC  $\Delta$ 9-THC THCA THCV Total CBD Total CBG Total THC Analysis Method: TP-POT-05 By HPLC-VWD Total THIC =  $(0.877 \times \text{THCA}) + \Delta 9\text{-THC}$ Total CBD =  $(0.877 \times \text{CBDA}) + \text{CBD}$ Total CBG =  $(0.877 \times \text{CBGA}) + \text{CBG}$ ND = Not Detected Prepared Date: Prepared By