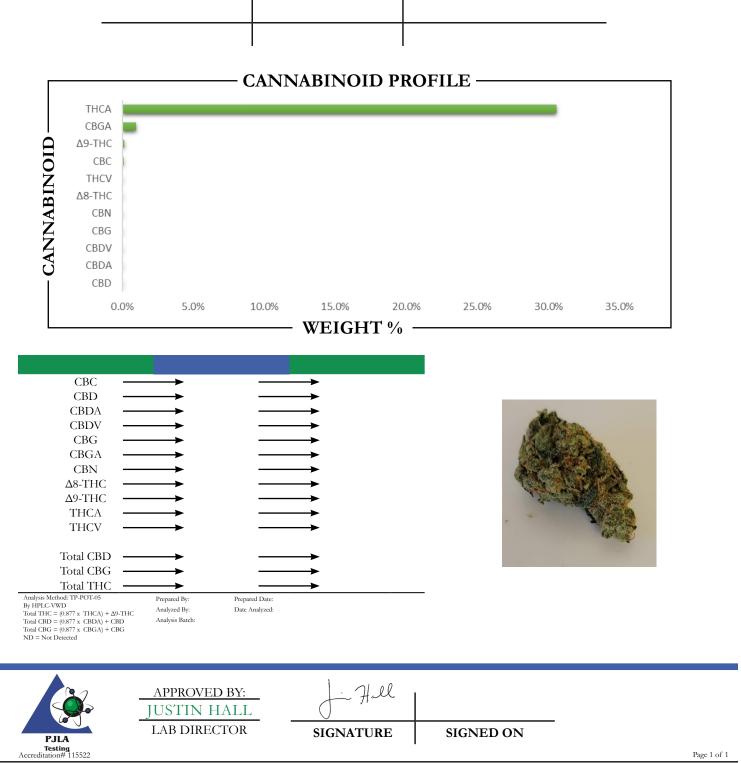

## **REPORT** PREPARED FOR:

PROJECT# LAB ID REPORT DATE

SAMPLE NAME: DATE RECEIVED:



This is a Badger Labs Certificate of Analysis and may not be reproduced without written approval from Badger Labs. Badger Labs maintains strict confidentiality of all client data. Any information regarding an analysis is shared only with the the individuals designated on the Laboratory Chain of Custody (COC) as contacts unless authorization is received. Limits of Quantification (LOQ) are available upon request. This report complies to the requirements of the ISO/IEC 17025:2017 standard. Review the results, expanded uncertainty and specifications to ensure they meet your requirements. Uncertainty values are available upon request.