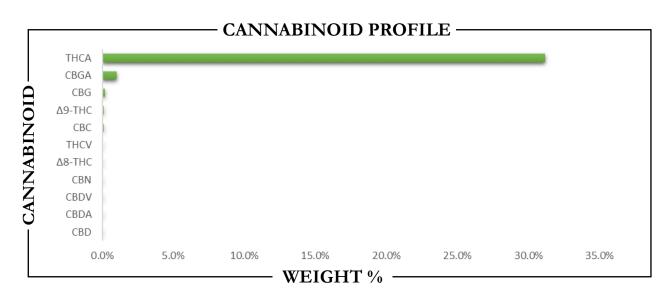

## **CERTIFICATE OF ANALYSIS**

PROJECT# LAB ID REPORT DATE

**SAMPLE NAME:** DATE RECEIVED:

CBC CBD **CBDA CBDV CBG CBGA CBN**  $\Delta 8$ -THC  $\Delta$ 9-THC THCA THCV Total CBD Total CBG Total THC Analysis Method: TP-POT-05 By HPLC-VWD Total THIC =  $(0.877 \times \text{THCA}) + \Delta 9\text{-THC}$ Total CBD =  $(0.877 \times \text{CBDA}) + \text{CBD}$ Total CBG =  $(0.877 \times \text{CBGA}) + \text{CBG}$ ND = Not Detected Prepared Date: Prepared By