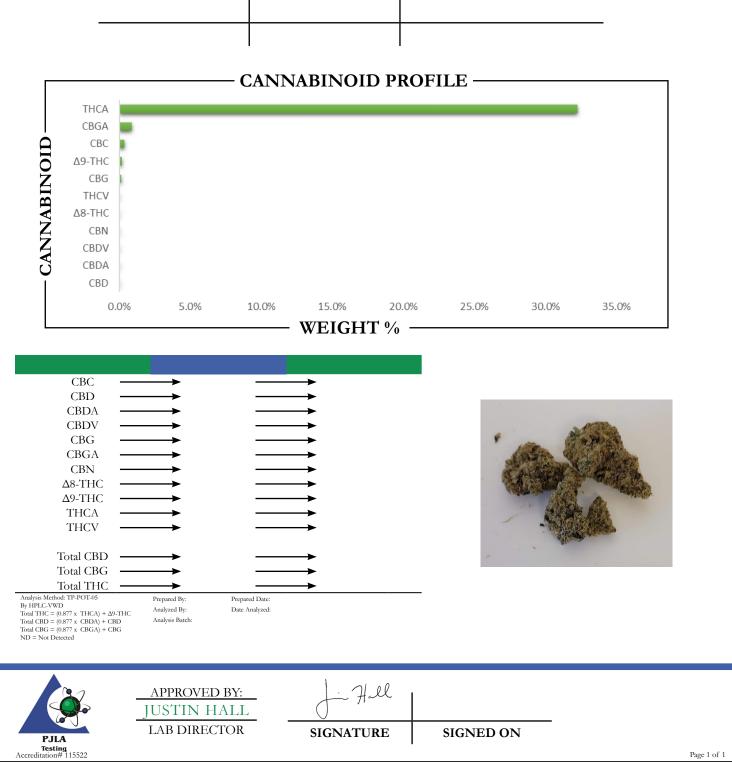

## **REPORT** PREPARED FOR:

PROJECT# LAB ID REPORT DATE

SAMPLE NAME: DATE RECEIVED:

This is a Badger Labs Certificate of Analysis and may not be reproduced without written approval from Badger Labs. Badger Labs maintains strict confidentiality of all client data. Any information regarding an analysis is shared only with the the individuals designated on the Laboratory Chain of Custody (COC) as contacts unless authorization is received. Limits of Quantification (LOQ) are available upon request. This report complies to the requirements of the ISO/IEC 17025:2017 standard. Review the results, expanded uncertainty and specifications to ensure they meet your requirements. Uncertainty values are available upon request.