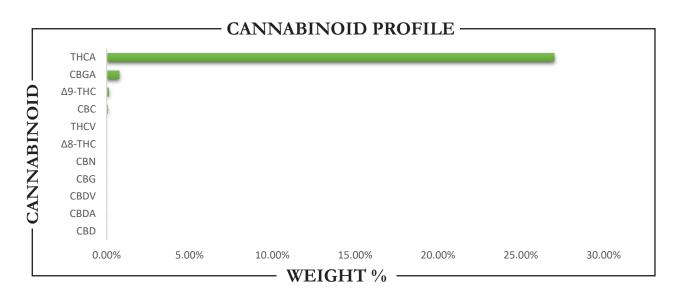

## **REPORT** PREPARED FOR:

 PROJECT#
 24018255

 LAB ID
 54042686

 REPORT DATE
 9/30/2024

SAMPLE NAME: Lemon Cherry Gelato

**DATE RECEIVED:** 9/27/2024

| THCA   | TOTAL CBD | TOTAL CANNABINOIDS |
|--------|-----------|--------------------|
| 27.02% | ND        | 27.97%             |

| CANNABINO                                                                                                                                                                                           | ID WI        | EIGHT (%)                       | MG/G                                        |  |
|-----------------------------------------------------------------------------------------------------------------------------------------------------------------------------------------------------|--------------|---------------------------------|---------------------------------------------|--|
| CBC                                                                                                                                                                                                 | <b>→</b>     | 0.07                            | → 0.74                                      |  |
| CBD                                                                                                                                                                                                 | <b></b>      | ND —                            | → ND                                        |  |
| CBDA                                                                                                                                                                                                | <b></b>      | ND —                            | → ND                                        |  |
| CBDV                                                                                                                                                                                                | <b></b>      | ND —                            | → ND                                        |  |
| CBG                                                                                                                                                                                                 | <b></b>      | ND —                            | → ND                                        |  |
| CBGA                                                                                                                                                                                                | <b></b>      | 0.76                            | <b>→</b> 7.55                               |  |
| CBN                                                                                                                                                                                                 | <b></b>      | ND —                            | → ND                                        |  |
| $\Delta 8$ -THC                                                                                                                                                                                     | <b></b>      | ND —                            | → ND                                        |  |
| $\Delta$ 9-THC                                                                                                                                                                                      | <b></b>      | 0.13                            | 1.26                                        |  |
| THCA                                                                                                                                                                                                | <b></b>      | 27.02                           | <b>→</b> 270.19                             |  |
| THCV                                                                                                                                                                                                | <b></b>      | ND —                            | → ND                                        |  |
| Total CBD                                                                                                                                                                                           | <b>→</b>     | ND —                            | → ND                                        |  |
| Total CBG                                                                                                                                                                                           | <b>→</b>     | 0.66                            | → 6.62                                      |  |
| Total THC                                                                                                                                                                                           | <b>→</b>     | 23.82                           | → 238.22                                    |  |
| Analysis Method: TP-POT-05<br>By HPLC-VWD<br>Total THC = $(0.877 \times THCA) + \Delta \%$<br>Total CBD = $(0.877 \times CBDA) + CI$<br>Total CBG = $(0.877 \times CBGA) + CI$<br>ND = Not Detected | BD Batch ID: | RF<br>9/27/2024<br>SEP2724A-POT | Analyzed By: RF<br>Analysis Date: 9/27/2024 |  |