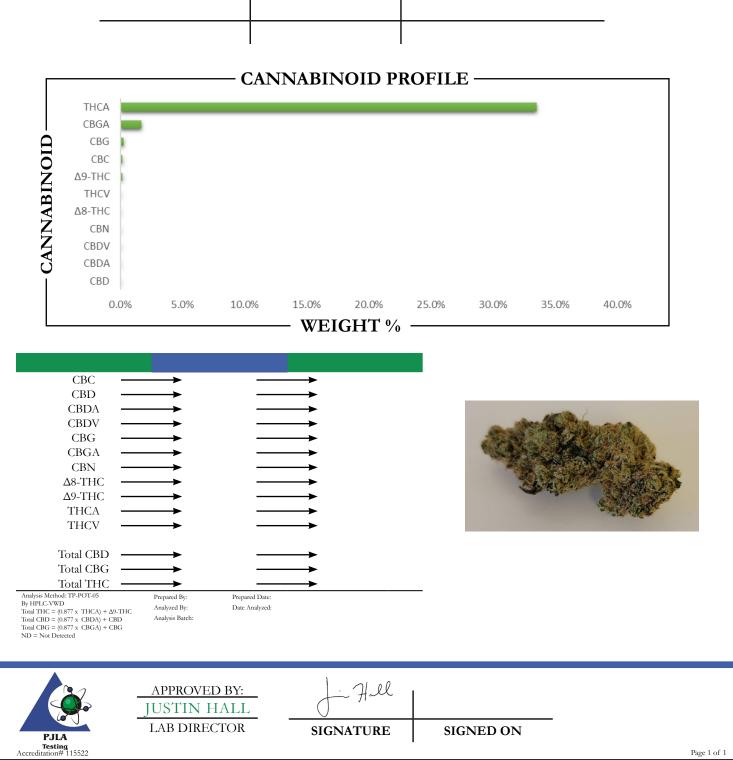

## **REPORT** PREPARED FOR:

PROJECT# LAB ID REPORT DATE

SAMPLE NAME: DATE RECEIVED:



This is a Badger Labs Certificate of Analysis and may not be reproduced without written approval from Badger Labs. Badger Labs maintains strict confidentiality of all client data. Any information regarding an analysis is shared only with the the individuals designated on the Laboratory Chain of Custody (COC) as contacts unless authorization is received. Limits of Quantification (LOQ) are available upon request. This report complies to the requirements of the ISO/IEC 17025:2017 standard. Review the results, expanded uncertainty and specifications to ensure they meet your requirements. Uncertainty values are available upon request.