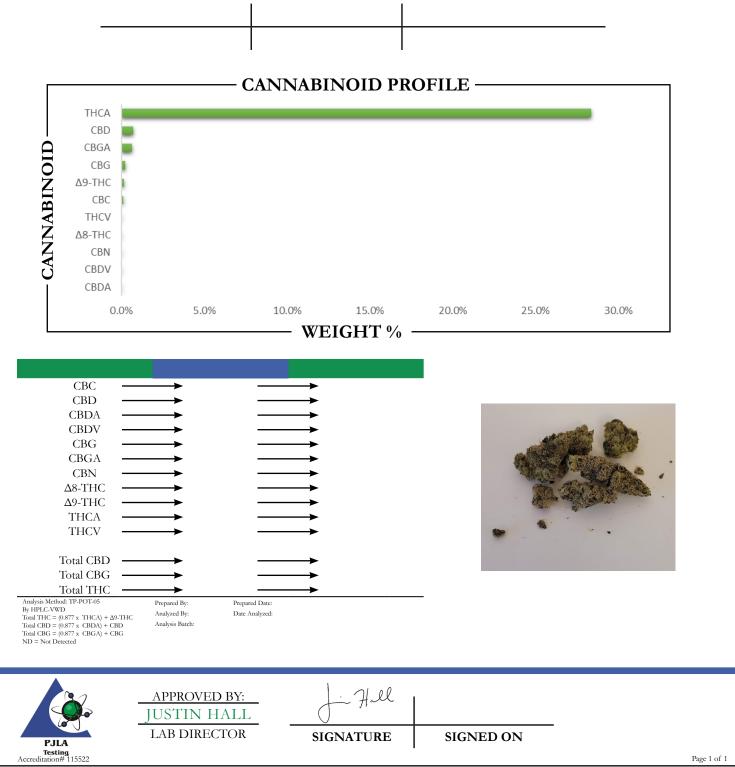

## **REPORT** PREPARED FOR:

PROJECT# LAB ID REPORT DATE

SAMPLE NAME: DATE RECEIVED:



This is a Badger Labs Certificate of Analysis and may not be reproduced without written approval from Badger Labs. Badger Labs maintains strict confidentiality of all client data. Any information regarding an analysis is shared only with the the individuals designated on the Laboratory Chain of Custody (COC) as contacts unless authorization is received. Limits of Quantification (LOQ) are available upon request. This report complies to the requirements of the ISO/IEC 17025:2017 standard. Review the results, expanded uncertainty and specifications to ensure they meet your requirements. Uncertainty values are available upon request.