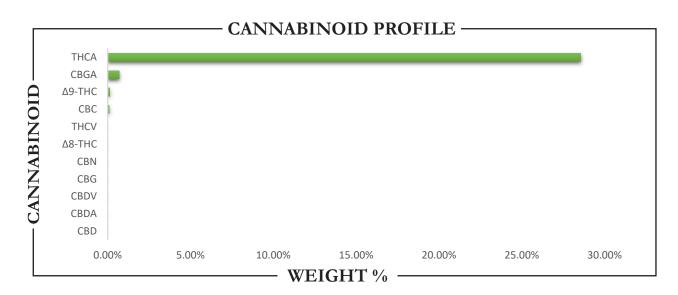

## **REPORT** PREPARED FOR:

 PROJECT#
 24018255

 LAB ID
 54042685

 REPORT DATE
 9/30/2024

SAMPLE NAME: Girl Scout Cookies
DATE RECEIVED: 9/27/2024

| THCA   | TOTAL CBD | TOTAL CANNABINOIDS |  |
|--------|-----------|--------------------|--|
| 28.55% | ND        | 29.47%             |  |

| CANNABINO                                                                                                                                                               | ID V                           | WEIGHT (%)  |          | MG/G   |
|-------------------------------------------------------------------------------------------------------------------------------------------------------------------------|--------------------------------|-------------|----------|--------|
| CBC                                                                                                                                                                     | <b>→</b>                       | 0.10        | -        | 0.99   |
| CBD                                                                                                                                                                     | <b></b>                        | ND          | <b>→</b> | ND     |
| CBDA                                                                                                                                                                    | $\longrightarrow\hspace{-3mm}$ | ND          | <b>→</b> | ND     |
| CBDV                                                                                                                                                                    | <b></b>                        | ND          | <b></b>  | ND     |
| CBG                                                                                                                                                                     | <b></b>                        | ND          | <b>→</b> | ND     |
| CBGA                                                                                                                                                                    | <b></b>                        | 0.70        | <b>→</b> | 7.03   |
| CBN                                                                                                                                                                     | <b></b>                        | ND          | <b></b>  | · ND   |
| $\Delta 8$ -THC                                                                                                                                                         | <b></b>                        | ND          | <b></b>  | ND     |
| $\Delta 9$ -THC                                                                                                                                                         | $\longrightarrow$              | 0.11        | <b>→</b> | 1.14   |
| THCA                                                                                                                                                                    | <b></b>                        | 28.55       | <b></b>  | 285.52 |
| THCV                                                                                                                                                                    | <b>→</b>                       | ND          | <b></b>  | ND     |
| Total CBD                                                                                                                                                               | <b></b>                        | ND          | <b></b>  | ND     |
| Total CBG                                                                                                                                                               | <b>→</b>                       | 0.62        | <b>→</b> | 6.17   |
| Total THC                                                                                                                                                               | <b>→</b>                       | 25.15       | <b></b>  | 251.54 |
| Analysis Method: TP-POT-05<br>By HPLC-VWD<br>Total THC = (0.877 x THCA) + Δ9<br>Total CBD = (0.877 x CBDA) + CF<br>Total CBG = (0.877 x CBGA) + CF<br>ND = Not Detected | Batch ID                       | e: 9/27/202 |          |        |