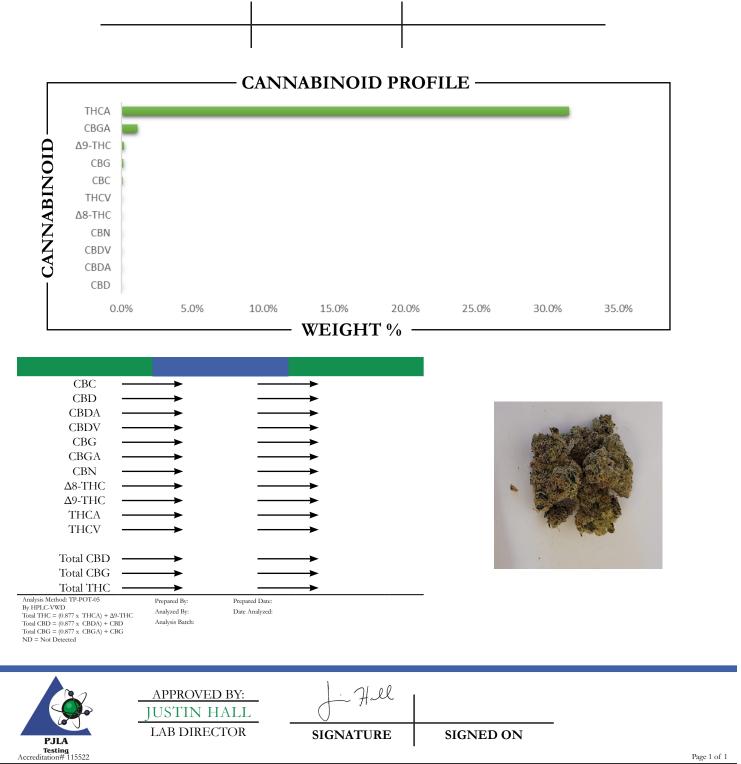

## **REPORT** PREPARED FOR:

PROJECT# LAB ID REPORT DATE

SAMPLE NAME: DATE RECEIVED:

This is a Badger Labs Certificate of Analysis and may not be reproduced without written approval from Badger Labs. Badger Labs maintains strict confidentiality of all client data. Any information regarding an analysis is shared only with the the individuals designated on the Laboratory Chain of Custody (COC) as contacts unless authorization is received. Limits of Quantification (LOQ) are available upon request. This report complies to the requirements of the ISO/IEC 17025:2017 standard. Review the results, expanded uncertainty and specifications to ensure they meet your requirements. Uncertainty values are available upon request.